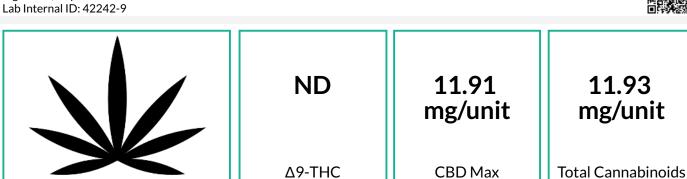

## Cannabinoids

| Cannabinoid | LOQ     | Concentration | Concentration |  |
|-------------|---------|---------------|---------------|--|
|             | mg/unit | mg/unit       | %             |  |
| CBDa        | 0.06    | 0.15          | 0.025         |  |
| CBD         | 0.06    | 11.78         | 1.938         |  |
| THCV        | 0.06    | ND            | ND            |  |
| CBN         | 0.06    | ND            | ND            |  |
| ∆9-THC      | 0.06    | ND            | ND            |  |
| CBC         | 0.06    | ND            | ND            |  |
| THCa        | 0.06    | ND            | ND            |  |
| Total       |         | 11.93         | 1.963         |  |