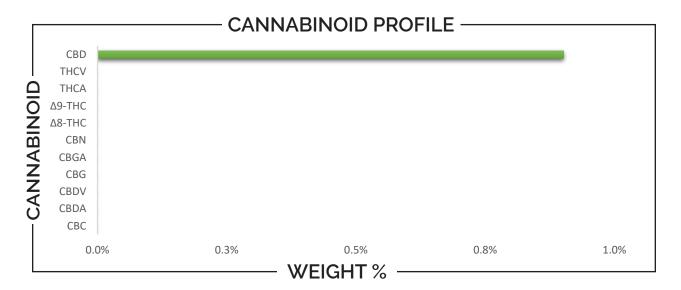

| TOTAL Δ9-THC | TOTAL CBD | TOTAL CANNABINOIDS |
|--------------|-----------|--------------------|
| ND           | 54.09 mg  | 54.09 mg           |

| CANNABINOID                                                                          |          | WEIGHT (%)                         |        |   | MG/Gummy (6g)                  |                  |
|--------------------------------------------------------------------------------------|----------|------------------------------------|--------|---|--------------------------------|------------------|
| CBC                                                                                  |          | <b>→</b>                           | ND ·   |   | <b>→</b> N                     | D                |
| CBD                                                                                  |          | <b>→</b>                           | 0.90   |   | <b>→</b> 54.                   | 09               |
| CBDA                                                                                 |          | <b>→</b>                           | ND ·   |   | <b>→</b> N                     | D                |
| CBDV                                                                                 |          | <b>→</b>                           | ND ·   |   | <b>→</b> N                     | D                |
| CBG                                                                                  |          | <b>→</b>                           | ND ·   |   | <b>→</b> N                     | D                |
| CBGA                                                                                 |          | <b></b>                            | ND ·   |   | <b>→</b> N                     | D                |
| CBN                                                                                  |          | <b></b>                            | ND ·   |   | <b>→</b> N                     | D                |
| Δ8-ΤΗС                                                                               |          | <b>→</b>                           | ND ·   |   | <b>→</b> N                     | D                |
| Δ9-THC                                                                               |          | <b>→</b>                           | ND —   |   | → ND                           |                  |
| THCA                                                                                 |          | <b>→</b>                           | ND —   |   | → ND                           |                  |
| THCV                                                                                 |          | <b>→</b>                           | → ND — |   | → ND                           |                  |
| Analysis Method: TP-POT-<br>Total THC = (0.877 x THCA)<br>Total CBD = (0.877 x CBDA) | + Δ9-THC | Prepared<br>Prep Date<br>Batch ID: | ,      | - | Analyzed By:<br>Analysis Date: | BRB<br>5/22/2023 |