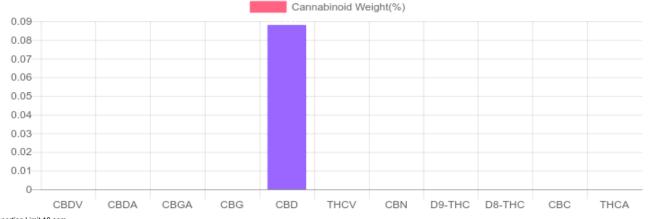

## Sample

N/D D9-THC 0.088% Total CBD

108.8 mg Cannabinoids per package 108.8 mg CBD per package

1 package = 124.2 grams per package x Cannabinoid concentration

## **Cannabinoids Test**

SHIMADZU INTEGRATED UPLC-PDA

GSL SOP 400 PREPARED: 09/06/2019 17:01:18 UPLOADED: 09/09/2019 17:31:10

| Cannabinoids                  | LOQ    | weight(%)        | mg/g           | mg/package     |
|-------------------------------|--------|------------------|----------------|----------------|
| D9-THC                        | 10 PPM | N/D              | N/D            | N/D            |
| THCA                          | 10 PPM | N/D              | N/D            | N/D            |
| CBD                           | 10 PPM | 0.088%           | 0.876          | 108.8          |
| CBDA                          | 20 PPM | N/D              | N/D            | N/D            |
| CBDV                          | 20 PPM | N/D              | N/D            | N/D            |
| CBC                           | 10 PPM | N/D              | N/D            | N/D            |
| CBN                           | 10 PPM | N/D              | N/D            | N/D            |
| CBG                           | 10 PPM | N/D              | N/D            | N/D            |
| CBGA                          | 20 PPM | N/D              | N/D            | N/D            |
| D8-THC                        | 10 PPM | N/D              | N/D            | N/D            |
| THCV                          | 10 PPM | N/D              | N/D            | N/D            |
| TOTAL CRD*                    |        | N/D              | N/D            | N/D            |
| TOTAL CBD* TOTAL CANNABINOIDS | S      | 0.088%<br>0.088% | 0.876<br>0.876 | 108.8<br>108.8 |

Reporting Limit 10 ppm
\*Total CBD = CBD + CBDA x 0.877
N/D - Not Detected, B/LOQ - Below Limit of Quantification

4001 SW 47th Avenue Suite 207 Davie, FL 33314 1-833-TEST-CBD info@greenscientificlabs.com