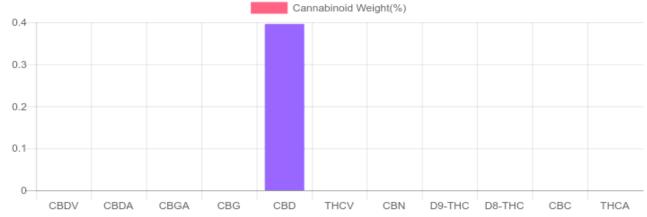

## 295.9 mg 295.9 mg Cannabinoids per container

1 container = 74.8 grams per container x Cannabinoid concentration

CBD per

container

| Cannabinoids       | LOQ    | weight(%) | mg/g  | mg/container |
|--------------------|--------|-----------|-------|--------------|
| D9-THC             | 10 PPM | N/D       | N/D   | N/D          |
| THCA               | 10 PPM | N/D       | N/D   | N/D          |
| CBD                | 10 PPM | 0.396%    | 3.956 | 295.9        |
| CBDA               | 20 PPM | N/D       | N/D   | N/D          |
| CBDV               | 20 PPM | N/D       | N/D   | N/D          |
| CBC                | 10 PPM | N/D       | N/D   | N/D          |
| CBN                | 10 PPM | N/D       | N/D   | N/D          |
| CBG                | 10 PPM | N/D       | N/D   | N/D          |
| CBGA               | 20 PPM | N/D       | N/D   | N/D          |
| D8-THC             | 10 PPM | N/D       | N/D   | N/D          |
| THCV               | 10 PPM | N/D       | N/D   | N/D          |
| TOTAL D9-THC       |        | N/D       | N/D   | N/D          |
| TOTAL CBD*         |        | 0.396%    | 3.956 | 295.9        |
| TOTAL CANNABINOIDS |        | 0.396%    | 3.956 | 295.9        |