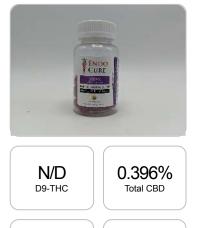

## Sample

## 295.9 mg 295.9 mg Cannabinoids per container

1 container = 74.8 grams per container x Cannabinoid concentration

CBD per

container

| Cannabinoids       | LOQ    | weight(%) | mg/g  | mg/container |
|--------------------|--------|-----------|-------|--------------|
| D9-THC             | 10 PPM | N/D       | N/D   | N/D          |
| THCA               | 10 PPM | N/D       | N/D   | N/D          |
| CBD                | 10 PPM | 0.396%    | 3.956 | 295.9        |
| CBDA               | 20 PPM | N/D       | N/D   | N/D          |
| CBDV               | 20 PPM | N/D       | N/D   | N/D          |
| CBC                | 10 PPM | N/D       | N/D   | N/D          |
| CBN                | 10 PPM | N/D       | N/D   | N/D          |
| CBG                | 10 PPM | N/D       | N/D   | N/D          |
| CBGA               | 20 PPM | N/D       | N/D   | N/D          |
| D8-THC             | 10 PPM | N/D       | N/D   | N/D          |
| THCV               | 10 PPM | N/D       | N/D   | N/D          |
| TOTAL D9-THC       |        | N/D       | N/D   | N/D          |
| TOTAL CBD*         |        | 0.396%    | 3.956 | 295.9        |
| TOTAL CANNABINOIDS |        | 0.396%    | 3.956 | 295.9        |