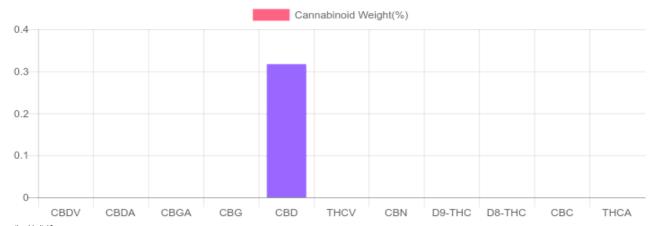

## **Cannabinoids Test**

SHIMADZU INTEGRATED UPLC-PDA

GSL SOP 400 PREPARED: 08/30/2019 20:43:06 UPLOADED: 08/31/2019 17:22:15

| Cannabinoids      | LOQ    | weight(%) | mg/g  | mg/bottle |
|-------------------|--------|-----------|-------|-----------|
| D9-THC            | 10 PPM | N/D       | N/D   | N/D       |
| THCA              | 10 PPM | N/D       | N/D   | N/D       |
| CBD               | 10 PPM | 0.317%    | 3.167 | 281.9     |
| CBDA              | 20 PPM | N/D       | N/D   | N/D       |
| CBDV              | 20 PPM | N/D       | N/D   | N/D       |
| CBC               | 10 PPM | N/D       | N/D   | N/D       |
| CBN               | 10 PPM | N/D       | N/D   | N/D       |
| CBG               | 10 PPM | N/D       | N/D   | N/D       |
| CBGA              | 20 PPM | N/D       | N/D   | N/D       |
| D8-THC            | 10 PPM | N/D       | N/D   | N/D       |
| THCV              | 10 PPM | N/D       | N/D   | N/D       |
| TOTAL D9-THC      |        | N/D       | N/D   | N/D       |
| TOTAL CBD*        |        | 0.317%    | 3.167 | 281.9     |
| TOTAL CANNABINOID | os     | 0.317%    | 3.167 | 281.9     |