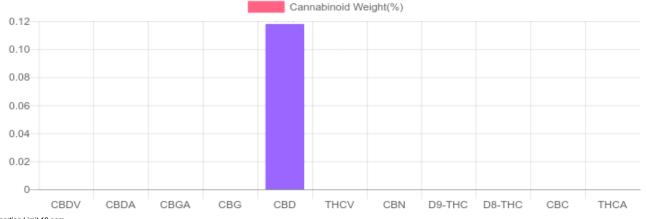

## Sample

N/D D9-THC 0.118% Total CBD

101.8 mg Cannabinoids per package 101.8 mg CBD per package

1 package = 85.9 grams per package x Cannabinoid concentration

## **Cannabinoids Test**

SHIMADZU INTEGRATED UPLC-PDA

GSL SOP 400 PREPARED: 09/06/2019 17:01:18 UPLOADED: 09/09/2019 17:31:10

| Cannabinoids      | LOQ    | weight(%) | mg/g  | mg/package |
|-------------------|--------|-----------|-------|------------|
| D9-THC            | 10 PPM | N/D       | N/D   | N/D        |
| THCA              | 10 PPM | N/D       | N/D   | N/D        |
| CBD               | 10 PPM | 0.118%    | 1.185 | 101.8      |
| CBDA              | 20 PPM | N/D       | N/D   | N/D        |
| CBDV              | 20 PPM | N/D       | N/D   | N/D        |
| CBC               | 10 PPM | N/D       | N/D   | N/D        |
| CBN               | 10 PPM | N/D       | N/D   | N/D        |
| CBG               | 10 PPM | N/D       | N/D   | N/D        |
| CBGA              | 20 PPM | N/D       | N/D   | N/D        |
| D8-THC            | 10 PPM | N/D       | N/D   | N/D        |
| THCV              | 10 PPM | N/D       | N/D   | N/D        |
| TOTAL D9-THC      |        | N/D       | N/D   | N/D        |
| TOTAL CBD*        |        | 0.118%    | 1.185 | 101.8      |
| TOTAL CANNABINOID | S      | 0.118%    | 1.185 | 101.8      |