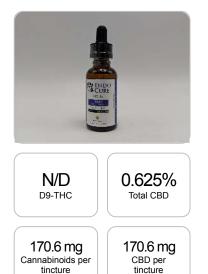

## Sample

| Cannabinoids       | LOQ    | weight(%) | mg/g  | mg/tincture |
|--------------------|--------|-----------|-------|-------------|
| D9-THC             | 10 PPM | N/D       | N/D   | N/D         |
| THCA               | 10 PPM | N/D       | N/D   | N/D         |
| CBD                | 10 PPM | 0.625%    | 6.249 | 170.6       |
| CBDA               | 20 PPM | N/D       | N/D   | N/D         |
| CBDV               | 20 PPM | N/D       | N/D   | N/D         |
| CBC                | 10 PPM | N/D       | N/D   | N/D         |
| CBN                | 10 PPM | N/D       | N/D   | N/D         |
| CBG                | 10 PPM | N/D       | N/D   | N/D         |
| CBGA               | 20 PPM | N/D       | N/D   | N/D         |
| D8-THC             | 10 PPM | N/D       | N/D   | N/D         |
| THCV               | 10 PPM | N/D       | N/D   | N/D         |
| TOTAL D9-THC       |        | N/D       | N/D   | N/D         |
| TOTAL CBD*         |        | 0.625%    | 6.249 | 170.6       |
| TOTAL CANNABINOIDS | ;      | 0.625%    | 6.249 | 170.6       |

PREPARED: 08/30/2019 20:43:06

1 tincture = 30 ml per tincture x density (0.91) x Cannabinoid concentration

Reporting Limit 10 ppm

\*Total CBD = CBD + CBDA x 0.877

N/D - Not Detected, B/LOQ - Below Limit of Quantification