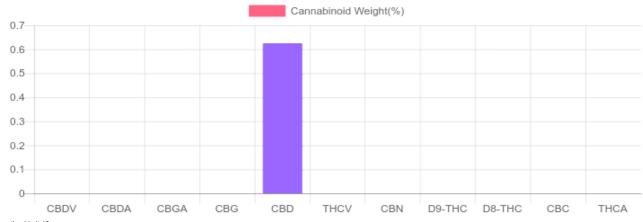

## Sample

| Cannabinoids       | LOQ    | weight(%) | mg/g  | mg/tincture |
|--------------------|--------|-----------|-------|-------------|
| D9-THC             | 10 PPM | N/D       | N/D   | N/D         |
| THCA               | 10 PPM | N/D       | N/D   | N/D         |
| CBD                | 10 PPM | 0.625%    | 6.249 | 170.6       |
| CBDA               | 20 PPM | N/D       | N/D   | N/D         |
| CBDV               | 20 PPM | N/D       | N/D   | N/D         |
| CBC                | 10 PPM | N/D       | N/D   | N/D         |
| CBN                | 10 PPM | N/D       | N/D   | N/D         |
| CBG                | 10 PPM | N/D       | N/D   | N/D         |
| CBGA               | 20 PPM | N/D       | N/D   | N/D         |
| D8-THC             | 10 PPM | N/D       | N/D   | N/D         |
| THCV               | 10 PPM | N/D       | N/D   | N/D         |
| TOTAL D9-THC       |        | N/D       | N/D   | N/D         |
| TOTAL CBD*         |        | 0.625%    | 6.249 | 170.6       |
| TOTAL CANNABINOIDS | ;      | 0.625%    | 6.249 | 170.6       |