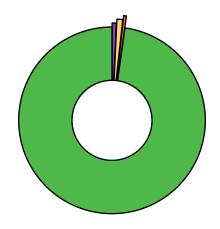

| Cannabinoid                | % Weight                                        | mg/g                |
|----------------------------|-------------------------------------------------|---------------------|
| CBDVA                      | <loq< td=""><td><loq< td=""></loq<></td></loq<> | <loq< td=""></loq<> |
| CBDV                       | <loq< td=""><td><loq< td=""></loq<></td></loq<> | <loq< td=""></loq<> |
| CBDA*                      | <loq< td=""><td><loq< td=""></loq<></td></loq<> | <loq< td=""></loq<> |
| CBGA                       | 0.188                                           | 1.88                |
| CBG                        | <loq< td=""><td><loq< td=""></loq<></td></loq<> | <loq< td=""></loq<> |
| CBD*                       | <loq< td=""><td><loq< td=""></loq<></td></loq<> | <loq< td=""></loq<> |
| THCV                       | <loq< td=""><td><loq< td=""></loq<></td></loq<> | <loq< td=""></loq<> |
| CBN                        | <loq< td=""><td><loq< td=""></loq<></td></loq<> | <loq< td=""></loq<> |
| d9-THC*                    | 0.258                                           | 2.58 /              |
| d8-THC*                    | <loq< td=""><td><loq< td=""></loq<></td></loq<> | <loq< td=""></loq<> |
| CBC                        | 0.123                                           | 1.23                |
| THCA*                      | 25.1                                            | 251.0               |
| Total Cannabinoids         |                                                 | 257.0               |
| *ORELAP Accredited Analyte | <del>.</del> .                                  | /.                  |

Limit Of Quantitation: 0.1%, analyte not measured

**CBGA** THCA\*

d9-THC\*

**CBC** 

These test results may not be altered or reproduced except in full without the permission of Pinnacle Analytics. These results were generated following the Oregon Administrative Rules and in accordance with the NELAP Institute under ORELAP License #4152 Report generated by Routine\_Potency\_Rev13\_8-1-2023