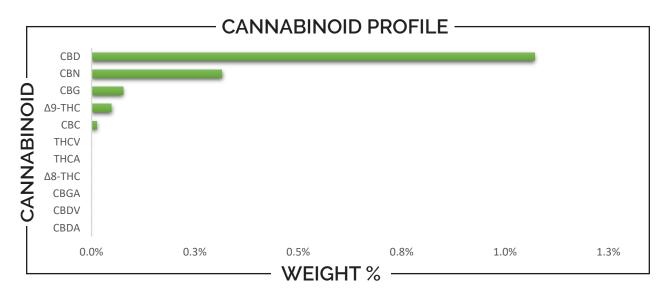

## CERTIFICATE OF ANALYSIS

| TOTAL Δ9-THC | TOTAL CBD | TOTAL CANNABINOIDS |
|--------------|-----------|--------------------|
| 2.41 mg      | 53.56 mg  | 76.23 mg           |

| CANNABINOID                                                                                                                | WEIGHT (%)                                                         | MG/Gummy (5g)                                |
|----------------------------------------------------------------------------------------------------------------------------|--------------------------------------------------------------------|----------------------------------------------|
| СВС —                                                                                                                      | → 0.01 ──                                                          | ▶ 0.67                                       |
| CBD ———                                                                                                                    | → 1.07                                                             | → 53.56                                      |
| CBDA                                                                                                                       | → ND                                                               | → ND                                         |
| CBDV                                                                                                                       | → ND                                                               | → ND                                         |
| CBG                                                                                                                        | → 0.08                                                             | → 3.82                                       |
| CBGA                                                                                                                       | → ND                                                               | → ND                                         |
| CBN                                                                                                                        | → 0.32                                                             | 15.77                                        |
| ∆8-THC                                                                                                                     | → ND                                                               | → ND                                         |
| Δ9-THC                                                                                                                     | → 0.05                                                             | 2.41                                         |
| THCA                                                                                                                       | → ND                                                               | → ND                                         |
| THCV                                                                                                                       | → ND                                                               | → ND                                         |
| Analysis Method: TP-POT-05<br>Total THC = (0.877 x THCA) + Δg-THC<br>Total CBD = (0.877 x CBDA) + CBD<br>ND = Not Detected | Prepared By: BRB<br>Prep Date: 6/30/2023<br>Batch ID: JUN3023A-POT | Analyzed By: BRB<br>Analysis Date: 6/30/2023 |