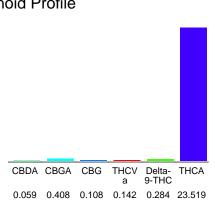

### Cannabinoid Profile

## Cannabinoid Profile by HPLC

0.28%

Delta-9-THC

0.00%

CBD

24.52%

**Total Cannabinoids** 

| Cannabinoid               | % wt  | mg/g   |
|---------------------------|-------|--------|
| CBDA                      | 0.059 | 0.59   |
| CBGA                      | 0.408 | 4.08   |
| CBG                       | 0.108 | 1.08   |
| THCVa                     | 0.142 | 1.42   |
| Delta-9-THC               | 0.284 | 2.84   |
| THCA                      | 23.52 | 235.19 |
| <b>Total Cannabinoids</b> | 24.52 | 245.2  |
| Calculated Total THC      | 20.91 | 209.10 |
| Calculated CBD Yield      | 0.05  | 0.52   |
|                           |       |        |