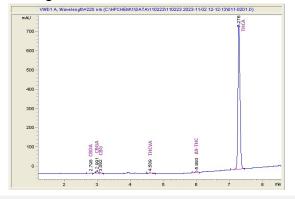

## Infused Hemp Farms

## Sample 656-110223-045

Pandemic

Sample Submitted: 11-02-2023; Report Date: 11-07-2023

# **Pandemic**

Plant Material: Hemp Flower

#### Chromatogram



### Cannabinoid Profile



## Cannabinoid Profile by HPLC

0.28%

Delta-9-THC

0.00%

CBD

24.52%

**Total Cannabinoids** 

| Cannabinoid               | % wt  | mg/g   |
|---------------------------|-------|--------|
| CBDA                      | 0.059 | 0.59   |
| CBGA                      | 0.408 | 4.08   |
| CBG                       | 0.108 | 1.08   |
| THCVa                     | 0.142 | 1.42   |
| Delta-9-THC               | 0.284 | 2.84   |
| THCA                      | 23.52 | 235.19 |
| <b>Total Cannabinoids</b> | 24.52 | 245.2  |
| Calculated Total THC      | 20.91 | 209.10 |
| Calculated CBD Yield      | 0.05  | 0.52   |
|                           |       |        |

Calculated Total THC = Delta-9-THC + 0.877 \* THCA Calculated Maximum CBD Yield = CBD + 0.877 \* CBDA

Marin